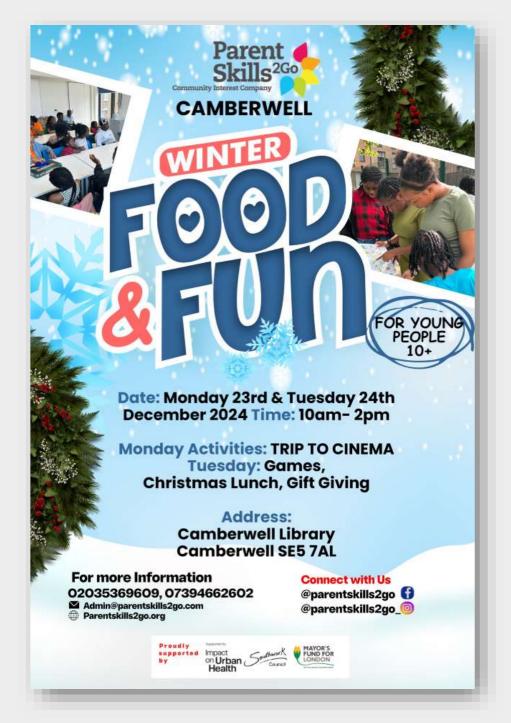

vent for Reception classes on the following date: Thursday 9 January at 9.30am. To book your place, please complete the booking form: <u>https://forms.office.com/e/UapqgayXwH</u> **Please be aware that attendance at our nurseries does not guarantee your child a place in Reception.** 







#### **Curriculum in Action – Science**







#### **Curriculum in Action - Science**







#### **Curriculum in Action – French**



JOHN RUSKIN PRIMARY SCHOOL



#### **Curriculum in Action – French**







#### **Curriculum in Action – French**

In Year 6, the children made shape and colour books.



#### Sign of the Week

The Sign of the Week is 'Information'

Signing 2024-25







#### **Christmas Activities**







#### **Christmas Activities**







#### **Christmas Activities**

Provider







## **Additional Community Flu Clinics**

Southwark are running additional community walk-in flu clinics. These are walk-in clinics and there is no need to book an appointment. See below for details:







#### **Dates for week commencing 16 December**

Monday 16 December 2.00-2.30 Burgundy Class swimming

Tuesday 17 December Festive Winter Dress Up Day

10.00-10.30Turquoise Class swimming10.30-11.00Scarlet Class swimming11.45-1.30Christmas Lunch

Wednesday 18 December Deadline for Spring Term Clubs register of interest

Thursday 19 December
Pm Christmas Parties

Friday 20 December

Last day of term and Reward Morning - school ends at 2pm

#### **Forthcoming Dates**

Tuesday 7 January 2025 First day of Spring Term

Thursday 9 January Year 2 Homework Club (for 6 weeks) starts

Tuesday