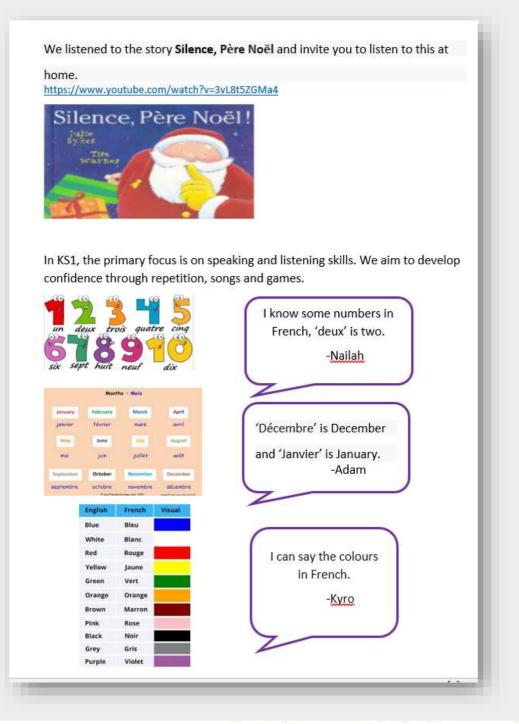

#### **Curriculum in Action – French**

JOHN RUSKIN PRIMARY SCHOOL

#### **Curriculum in Action – French**

#### **Curriculum in Action – French**

In Year 6, the children made shape and colour books.