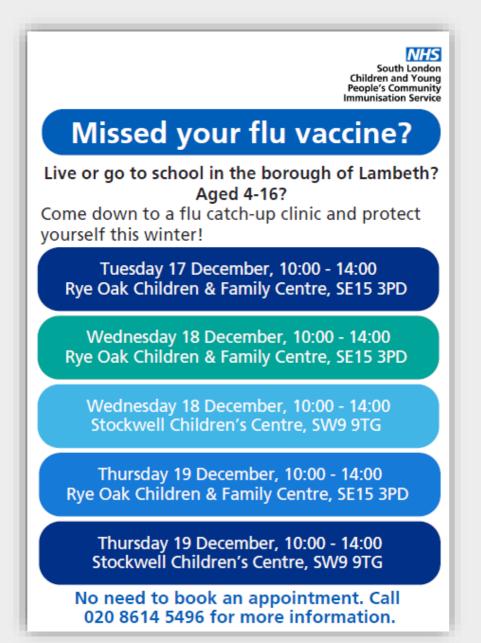

## **Additional Community Flu Clinics**

Southwark are running additional community walk-in flu clinics. These are walk-in clinics and there is no need to book an appointment. See below for details: