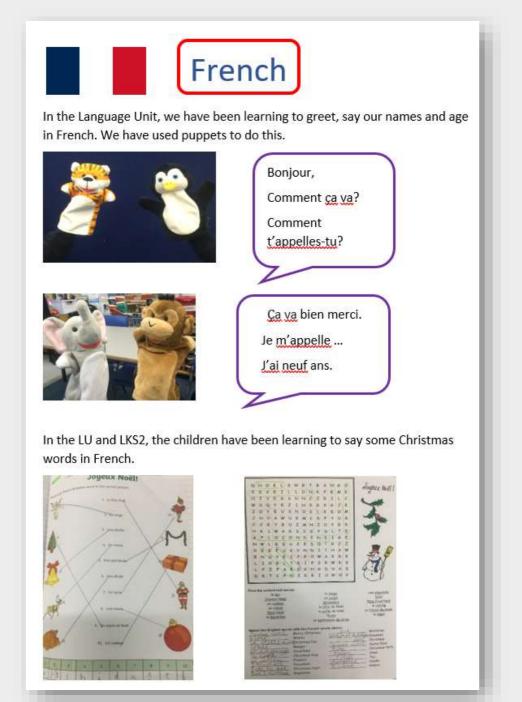

#### **Curriculum in Action – French**

JOHN RUSKIN PRIMARY SCHOOL

#### **Curriculum in Action – French**

#### **Curriculum in Action – French**

In Year 6, the children made shape and colour books.